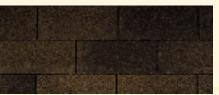

2-TONE BROWN

TONE GREY

REDWOOD

STONE GREY

ANTIQUE WOOD

MIDNIGHT BLACK

Due to limitations of the printing process, actual shingle colors and granule blends may vary from the photos. It is recommended that you view an actual shingle sample before making a final color selection. We reserve the right to change colors at any time.